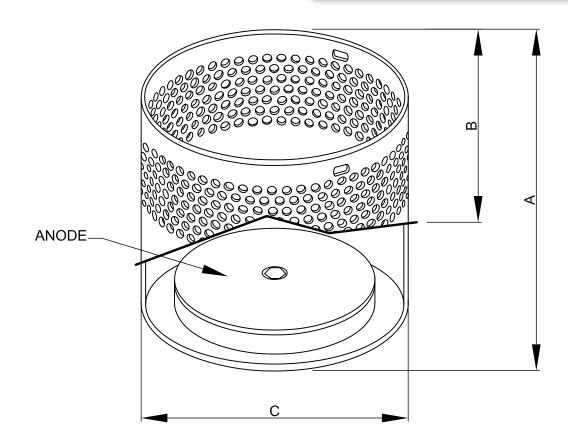

# Galvanic Strainer Kit for: 3/4 Hp to 5 HP Series Dewatering Pumps

Kit provides protection against Galvanic action in salt water and other reactionary applications. A zinc anode is fitted within the strainer. Strainer has 1/4" holes.

| PUMP SERIES | PART NO. | HP     | A (INCH) | B (INCH) | C (inch) |
|-------------|----------|--------|----------|----------|----------|
| V01000 to   | V100572  | 3/4hp  | 4.27     | 2.45     | 5.25     |
| V01300      |          | & 1hp  |          |          |          |
| V20000 to   | V500572  | 2hp to | 5.20     | 3.26     | 7.37     |
| V50000      |          | 5hp    |          |          |          |