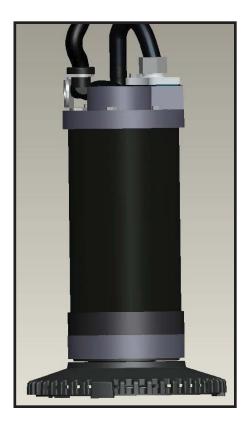

### Puddle Sucker Strainer for Series: V0100 & V01300

Accessories

Puddler Sucker Strainer, Aluminum for Series: V01000 & V01300

**Part Number: V615058-1** 

Both the 3/4hp and 1hp are easily fitted with this strainer. The water level will pump down to within 1/4 inch of floor level.