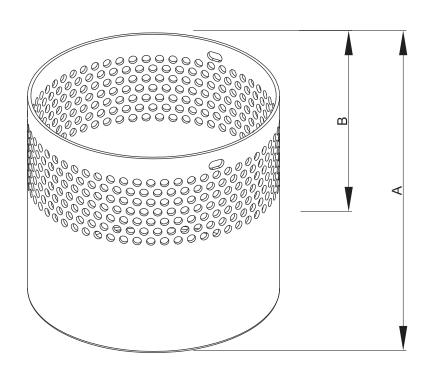

## Anti-Sludge Strainer for: 3/4 Hp to 5 HP Series Dewatering Pumps

Strainers are manufactured of 300 series Stainless Steel with 1/4" strainer holes.

3/4HP & 1HP STRAINER: Part No. V100000

2HP through 5HP STRAINER: Part No. V500000

| PUMP SERIES | PART NO. | HP     | A (INCH) | B (INCH) |
|-------------|----------|--------|----------|----------|
| V01000 to   | V100000  | 3/4hp  | 4.27     | 2.45     |
| V01300      | V100000  | & 1hp  |          |          |
| V20000 to   | VE00000  | 2hp to | 5.20     | 3.26     |
| V50000      | V500000  | 5hp    |          |          |