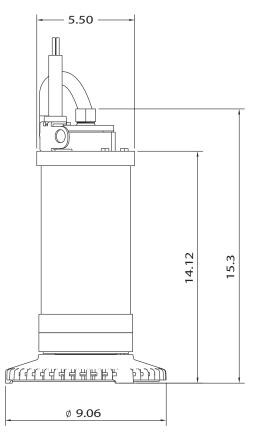

## Anti-Sludge Strainer for: 3/4 Hp to 5 HP Series Dewatering Pumps

Strainers are manufactured of 300 series Stainless Steel with 1/4" strainer holes.

3/4HP & 1HP STRAINER: Part No. V100000

2HP through 5HP STRAINER: Part No. V500000

| PUMP SERIES | PART NO. | HP     | A (INCH) | B (INCH) |
|-------------|----------|--------|----------|----------|
| V01000 to   | V100000  | 3/4hp  | 4.27     | 2.45     |
| V01300      | V100000  | & 1hp  |          |          |
| V20000 to   | VE00000  | 2hp to | 5.20     | 3.26     |
| V50000      | V500000  | 5hp    |          |          |