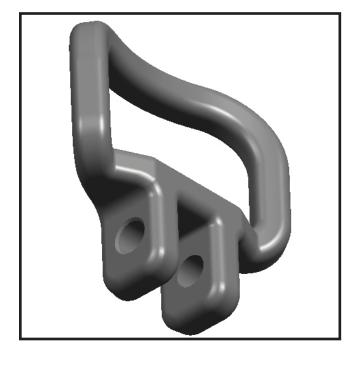

### **Carrying Handle**

#### **Accessories**

Carrying Handle for Series: V20000, V25000 V27000, V35000 V50000, V55000

Part Number: V5000006

Includes one cast aluminum handle with required stainless steel hardware to attach the handle to the pump.